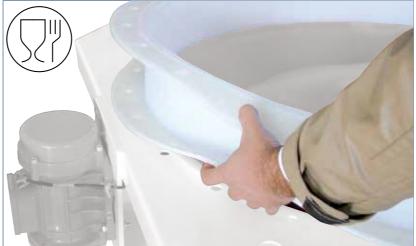

## GASKET WITH MAXIMUM RELIABILITY:

- Seamless one-piece without joints for maximum resistance to stress
- Double flange for perfect fixing and optimum sealing
- Construction in wear-resistant SINT<sup>®</sup> food-grade engineering polymer
- Design studied to prevent stagnation, ideal for food and perishable products