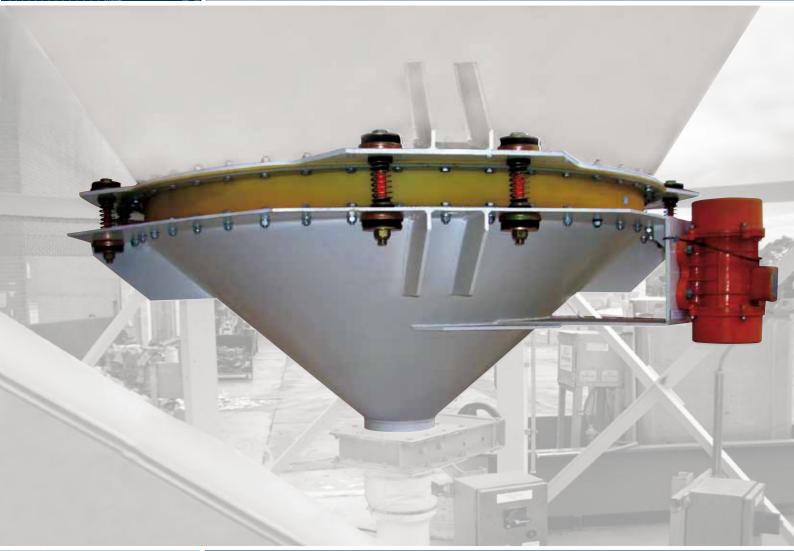

BA Bin Activators SOLIDS DISCHARGING EQUIPMENT

The BA Bin Activator is a discharging device which, thanks to controlled vibration, ensures continuous down-flow of the material from silos and hoppers.

# Using this device ensures product extraction with optimum "Mass Flow".

- Turned cone constructed using industrial techniques
- Seamless discharging cone
- High flowability
- Maximum resistance to stress
- Available with food-grade painting and in 304L SS

- Maximum efficiency
- Minimum vibration energy consumption
- Minimum vibrations transmitted to silo

T A T

Decompressor