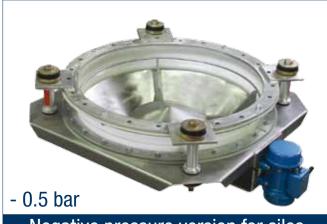

ial techniques
- Seamless discharging cone
- High flowability
- Maximum resistance to stress
- Available with food-grade painting and in 304L SS



- Maximum efficiency
- Minimum vibration energy consumption
- Minimum vibrations transmitted to silo











T A T

Decompressor

### OPTIONS & ACCESSORIES

TYPE Size ØΑ B C H Motors kg STD BA040 400 380 427 330 59 114 1 BA060 168 580 519 408 80 600 1 BA075 750 219 730 609 99 456 1 BA090 900 219 880 531 134 684 1 980 BA100 1,000 273 734 555 1 146 BA125 1,250 273 1,230 937 730 290 1 BA150 323 774 475 1,500 1,480 1,120 1 924 BA180 1,800 323 1,780 1,194 2 726 BA210 2,080 1,033 881 2,100 406 1,420 2 BA235 2,350 406 2,330 1,547 1,166 2 1,255 BA250 2,480 1,705 1,307 1,530 2,500 406 2 BA300 3,000 2 406 2,980 1,955 1,568 2,456 Dimensions in mm







Negative pressure version for silos



## GASKET WITH MAXIMUM RELIABILITY:

- Seamless one-piece without joints for maximum resistance to stress
- Double flange for perfect fixing and optimum sealing
- Construction in wear-resistant SINT<sup>®</sup> food-grade engineering polymer
- Design studied to prevent stagnation, ideal for food and perishable products





\* The validity of the warranty is conditioned by strict respect of the conditions of use described in the Installation, Use & Maintenance Manual.

#### **APPLICATIONS**



- Food
- Flour milling
- Animal feed milling
- Plastics

- Chemicals
- Pharmaceuticals
- Glass
- Fertilizers

- Waste water treatment
- Foundries
- Premixed adhesives for ceramics industry







#### www.wamgroup.com