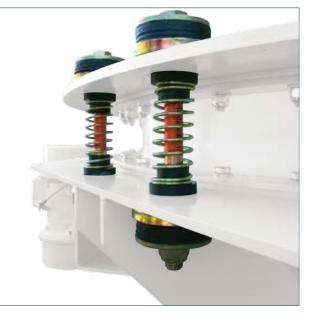

- Maximum efficiency
- Minimum vibration energy consumption
- Minimum vibrations transmitted to silo

T A T

Decompressor