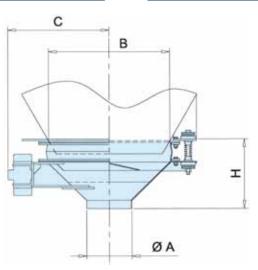

### OPTIONS & ACCESSORIES

TYPE Size ØΑ B C H Motors kg STD BA040 400 380 427 330 59 114 1 BA060 168 580 519 408 80 600 1 BA075 750 219 730 609 99 456 1 BA090 900 219 880 531 134 684 1 980 BA100 1,000 273 734 555 1 146 BA125 1,250 273 1,230 937 730 290 1 BA150 323 774 475 1,500 1,480 1,120 1 924 BA180 1,800 323 1,780 1,194 2 726 BA210 2,080 1,033 881 2,100 406 1,420 2 BA235 2,350 406 2,330 1,547 1,166 2 1,255 BA250 2,480 1,705 1,307 1,530 2,500 406 2 BA300 3,000 2 406 2,980 1,955 1,568 2,456 Dimensions in mm