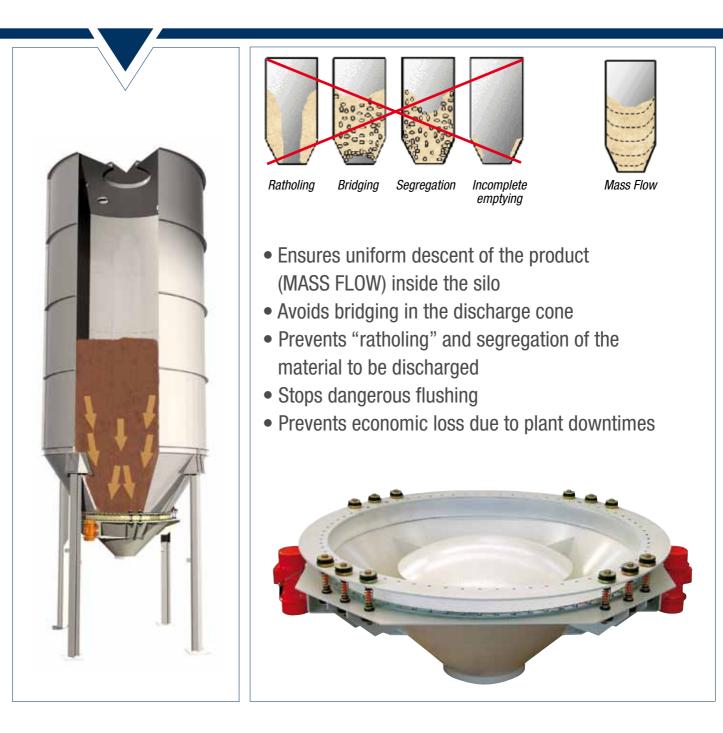

# Using this device ensures product extraction with optimum "Mass Flow".

- Turned cone constructed using industrial techniques
- Seamless discharging cone
- High flowability
- Maximum resistance to stress
- Available with food-grade painting and in 304L SS

- Maximum efficiency
- Minimum vibration energy consumption
- Minimum vibrations transmitted to silo

T A T

Decompressor