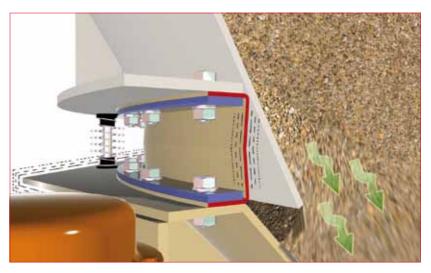

## GASKET WITH MAXIMUM RELIABILITY:

- Seamless one-piece without joints for maximum resistance to stress
- Double flange for perfect fixing and optimum sealing
- Construction in wear-resistant SINT<sup>®</sup> food-grade engineering polymer
- Design studied to prevent stagnation, ideal for food and perishable products