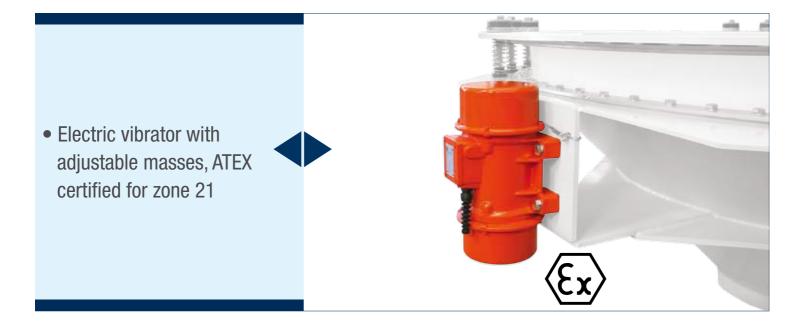

- Maximum efficiency
- Minimum vibration energy consumption
- Minimum vibrations transmitted to silo

T A T

Decompressor