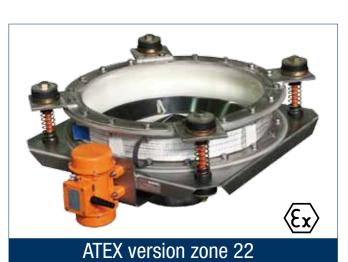

BA Bin Activators SOLIDS DISCHARGING EQUIPMENT

The BA Bin Activator is a discharging device which, thanks to controlled vibration, ensures continuous down-flow of the material from silos and hoppers.