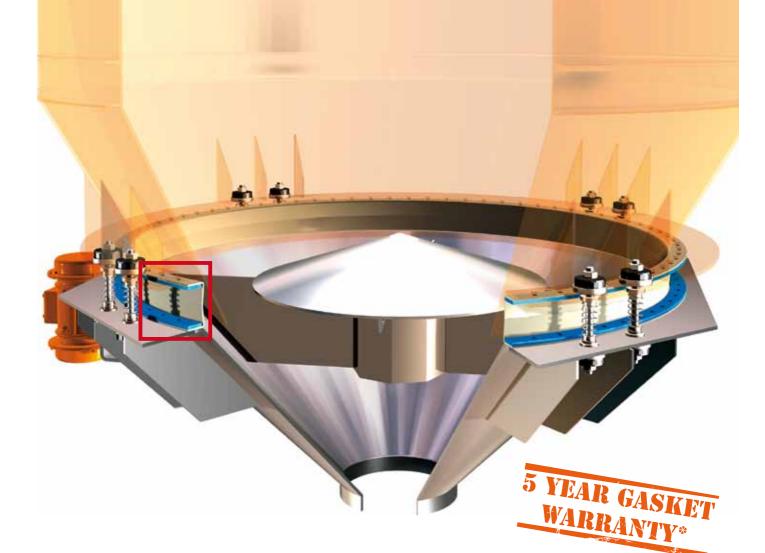

BA Bin Activators SOLIDS DISCHARGING EQUIPMENT

The BA Bin Activator is a discharging device which, thanks to controlled vibration, ensures continuous down-flow of the material from silos and hoppers.

# Using this device ensures product extraction with optimum "Mass Flow".

- Turned cone constructed using industrial techniques
- Seamless discharging cone
- High flowability
- Maximum resistance to stress
- Available with food-grade painting and in 304L SS

- Maximum efficiency
- Minimum vibration energy consumption
- Minimum vibrations transmitted to silo

T A T

Decompressor

## GASKET WITH MAXIMUM RELIABILITY:

- Seamless one-piece without joints for maximum resistance to stress
- Double flange for perfect fixing and optimum sealing
- Construction in wear-resistant SINT<sup>®</sup> food-grade engineering polymer
- Design studied to prevent stagnation, ideal for food and perishable products