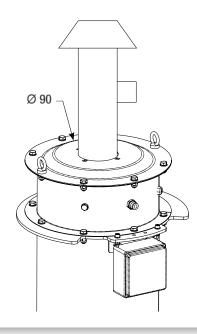

#### **Features**

- Compact dimensions
- Stainless steel design
- Hinged cover

- Approved cartridge quality
- Cartridge removal without tools
- High-performance filter cartridge

## **Overall Dimensions**

| MODEL     | ТҮРЕ           | FILTER<br>SURFACE<br>(m²) |
|-----------|----------------|---------------------------|
| HTP10001V | VENTING        | 1                         |
| HTP10001R | TOP CONNECTION | 1                         |

#### **Benefits**

Maintenance height: 870 mm

Long durability thanks to stainless steel construction

Easy maintenance thanks to hinged top cover and cartidge removal without tools

Small footprint and easy to handle