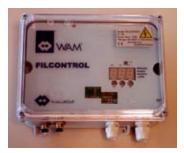

#### **Electronic Differential Pressure Meter**

- Filter DP continuously measured and displayed on 3 digit display;
- Cleaning activation with pressure threshold;
- Alarm pressure can switch on external device;
- 4-20 mA exit to read DP value on plant PLC;
- Possible to install on existing filters.