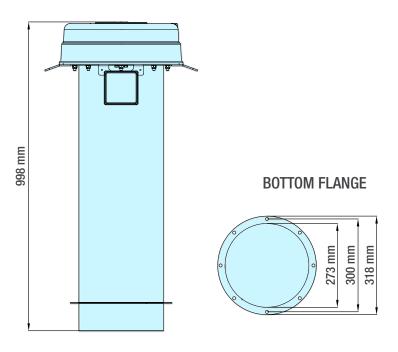

## **Overall Dimensions**

| MODEL     | ТҮРЕ           | FILTER<br>SURFACE<br>(m²) |
|-----------|----------------|---------------------------|
| HTP10001V | VENTING        | 1                         |
| HTP10001R | TOP CONNECTION | 1                         |

#### **Benefits**

Maintenance height: 870 mm

Long durability thanks to stainless steel construction

Easy maintenance thanks to hinged top cover and cartidge removal without tools

Small footprint and easy to handle