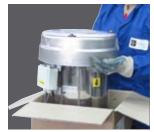

# **HOPPERTOP**

**Weigh Hopper Venting Filter** 

**PATENTED** 

#### THE TOP CHOICE FOR HOPPER VENTING IN CONCRETE PLANTS

HOPPERTOP is a COMPACT air filter specially developed for venting of mechanically loaded cement weigh hoppers in concrete plants.

Dust which is separated from the air flow by a single WAM® cartridge filter element drops back into the hopper after an integrated automatic reverse air jet cleaning system inside the weather protection cover has removed the dust particles from the filter elements.

#### **Benefits**

Maintenance height: 870 mm

Long durability thanks to stainless steel construction

Easy maintenance thanks to hinged top cover and cartidge removal without tools

Small footprint and easy to handle