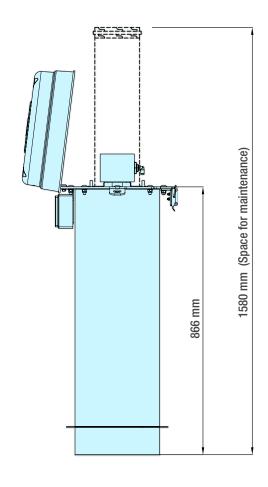

## **Overall Dimensions**

| MODEL     | ТҮРЕ           | FILTER<br>SURFACE<br>(m²) |
|-----------|----------------|---------------------------|
| HTP10001V | VENTING        | 1                         |
| HTP10001R | TOP CONNECTION | 1                         |

#### **Benefits**

Maintenance height: 870 mm

Long durability thanks to stainless steel construction

Easy maintenance thanks to hinged top cover and cartidge removal without tools

Small footprint and easy to handle