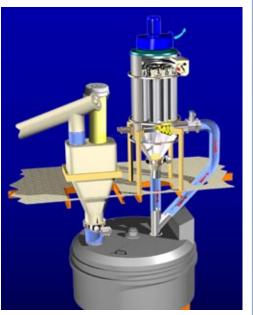

#### THE TOP CHOICE FOR HOPPER VENTING IN CONCRETE PLANTS

HOPPERTOP is a COMPACT air filter specially developed for venting of mechanically loaded cement weigh hoppers in concrete plants.

Dust which is separated from the air flow by a single WAM® cartridge filter element drops back into the hopper after an integrated automatic reverse air jet cleaning system inside the weather protection cover has removed the dust particles from the filter elements.

#### **Features**

- Compact dimensions
- Stainless steel design
- Hinged cover

- Approved cartridge quality
- Cartridge removal without tools
- High-performance filter cartridge

#### **Benefits**

Maintenance height: 870 mm

Long durability thanks to stainless steel construction

Easy maintenance thanks to hinged top cover and cartidge removal without tools

Small footprint and easy to handle