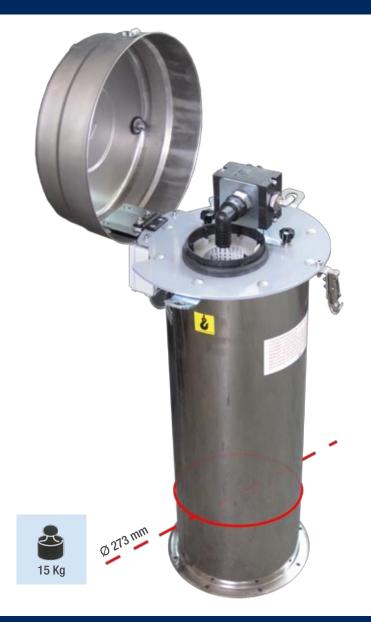

#### **Features**

- Compact dimensions
- Stainless steel design
- Hinged cover

- Approved cartridge quality
- Cartridge removal without tools
- High-performance filter cartridge

## **Overall Dimensions**

| MODEL     | ТҮРЕ           | FILTER<br>SURFACE<br>(m²) |
|-----------|----------------|---------------------------|
| HTP10001V | VENTING        | 1                         |
| HTP10001R | TOP CONNECTION | 1                         |

#### **Benefits**

Maintenance height: 870 mm

Long durability thanks to stainless steel construction

Easy maintenance thanks to hinged top cover and cartidge removal without tools

Small footprint and easy to handle