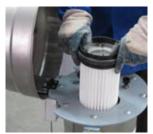

#### **Features**

- Compact dimensions
- Stainless steel design
- Hinged cover

- Approved cartridge quality
- Cartridge removal without tools
- High-performance filter cartridge

#### **Benefits**

Maintenance height: 870 mm

Long durability thanks to stainless steel construction

Easy maintenance thanks to hinged top cover and cartidge removal without tools

Small footprint and easy to handle