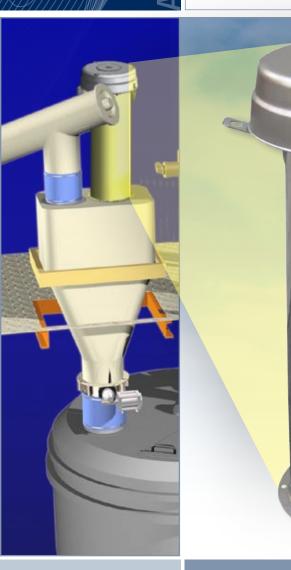

#### THE TOP CHOICE FOR HOPPER VENTING IN CONCRETE PLANTS

HOPPERTOP is a COMPACT air filter specially developed for venting of mechanically loaded cement weigh hoppers in concrete plants.

Dust which is separated from the air flow by a single WAM® cartridge filter element drops back into the hopper after an integrated automatic reverse air jet cleaning system inside the weather protection cover has removed the dust particles from the filter elements.

#### **Typical Application:**

Venting of mechanically filled weigh hoppers in concrete batching plants