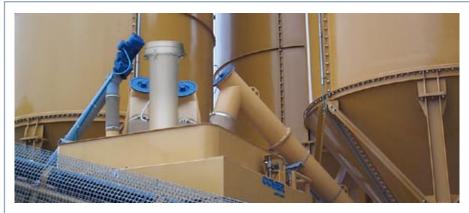

#### THE TOP CHOICE FOR HOPPER VENTING IN CONCRETE PLANTS

HOPPERTOP is a COMPACT air filter specially developed for venting of mechanically loaded cement weigh hoppers in concrete plants.

Dust which is separated from the air flow by a single WAM® cartridge filter element drops back into the hopper after an integrated automatic reverse air jet cleaning system inside the weather protection cover has removed the dust particles from the filter elements.

#### **Typical Application:**

Venting of mechanically filled weigh hoppers in concrete batching plants