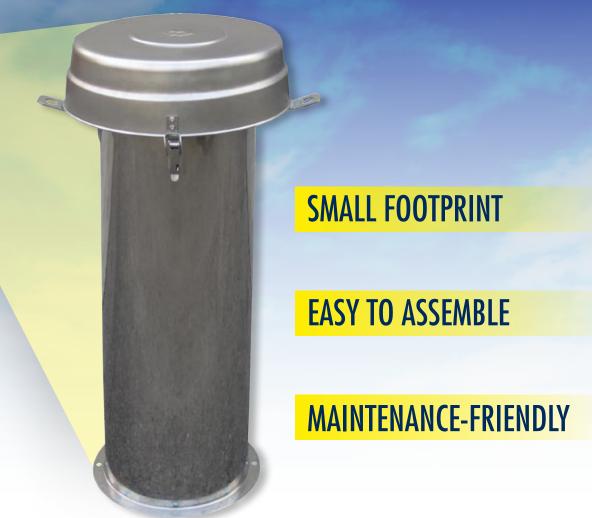

#### **Features**

- Compact dimensions
- Stainless steel design
- Hinged cover

- Approved cartridge quality
- Cartridge removal without tools
- High-performance filter cartridge

#### **Benefits**

Maintenance height: 870 mm

Long durability thanks to stainless steel construction

Easy maintenance thanks to hinged top cover and cartidge removal without tools

Small footprint and easy to handle