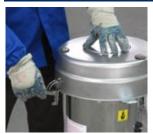

# **HOPPERTOP**

**Weigh Hopper Venting Filter** 

**PATENTED** 

#### THE TOP CHOICE FOR HOPPER VENTING IN CONCRETE PLANTS

HOPPERTOP is a COMPACT air filter specially developed for venting of mechanically loaded cement weigh hoppers in concrete plants.

Dust which is separated from the air flow by a single WAM® cartridge filter element drops back into the hopper after an integrated automatic reverse air jet cleaning system inside the weather protection cover has removed the dust particles from the filter elements.

#### **Benefits**

Maintenance height: 870 mm

Long durability thanks to stainless steel construction

Easy maintenance thanks to hinged top cover and cartidge removal without tools

Small footprint and easy to handle